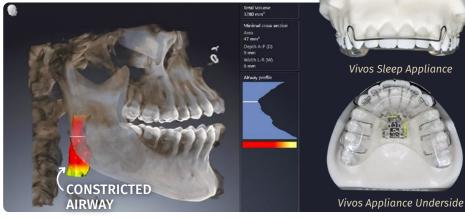

# New Breakthrough

# FOR SNORING AND SLEEP APNEA

Snoring is more than an annoyance to your partner, it's a common symptom of sleep apnea. A serious medical condition, sleep apnea can cause serious health problems and, in severe cases, death.

#### Sleep Apnea Explained

Sleep apnea refers to pauses in breathing during sleep. This occurs when the throat and mouth muscles relax as you sleep, constricting your airway and blocking the flow of oxygen to the body. In severe cases, the person can stop breathing hundreds of times per night.

#### **Risks of Sleep Apnea**

When your airflow is repeatedly cut off during sleep, the body's oxygen levels drop perilously. Without adequate oxygen, a person may experience headaches and shortness of breath and in severe cases, heart

and brain dysfunction. Sleep apnea also deprives the sufferer of sound sleep which can weaken the immune system and increases the risk of heart disease, stroke, diabetes and more.

#### **Life-Changing Solution**

Until now, sleep apnea remedies have included a CPAP machine which forces air through the airway during sleep or a night guard which holds the lower jaw forward to help keep the airway open. Both are workable but require the patient to use these devices for the rest of their lives.

Dr. Rizvi recommends the groundbreaking VIVOS oral appliance for sleep apnea sufferers. Backed by scientific studies and research, this simple but powerful device actually remodels the person's airway to eliminate the causes of sleep apnea. When treatment is complete, the person no longer needs to wear the device. The results have been nothing short of life-changing.

#### **Diagnosing Sleep Apnea**

If you suspect you may have sleep apnea, come see Dr. Rizvi. She will use our technically advanced CBCT sophisticated imaging system, and home sleep study tests to identify problems which may contribute to sleep apnea.