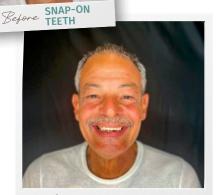

#### All-on-4 vs. Snap-On Teeth Over Implants

The two implant types used at My Dentist for Life are all-on-4 and snap-on teeth over implants.

# While both options offer solutions for multiple missing teeth, they differ in their approach and application:

→ ALL-ON-4: This technique uses 4-6 strategically placed implants per arch to support a full set of replacement teeth. It is known for its efficiency

and ability to provide immediate function, often requiring less bone volume due to its specific placement.

→ SNAP-ON TEETH OVER
IMPLANTS: These implants
involve placing several
implants in the jaw onto
which a removable denture
can be snapped on and off.
They offer stability and are
easier to clean compared to
traditional dentures but may
not provide the same biting
force as All-on-4 implants.

#### **Patient Comfort is Vital**

Some patients might be concerned about their comfort during this procedure, but Dr. Rizvi and her team ensure to take every measure to keep every patient comfortable throughout their treatment. By ensuring that patients understand the steps of their treatment and

After SNAP-ON TEETH

keeping them informed of every step before it happens, Dr. Rizvi approaches every case with transparency and a caring attitude.