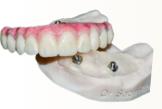

# THE IDEAL SOLUTION FOR MISSING TEETH

All-On-4 Uppers

### The Benefits of Dental Implants:

- → Artificial teeth that look, feel, and function just like your natural teeth
- → Lasts the rest of your life when cared for properly
- → Avoids the slipping and often uncomfortable experience associated with dentures
- → Eat your favorite foods whether they are crunchy, chewy, sticky, or crispy
- → Care for them just like your natural teeth

#### How Single Implants Work

To replace a missing tooth with an implant, a slender titanium or CERAMIC post is first placed in the bone of the jaw. This post will act as the root for the

replacement tooth. As this area heals, the bone bonds tightly to the post and it becomes a strong and stable support structure. When the implant has healed well, an attachment is fastened to the top of the implant and your clean, white porcelain replacement tooth—called a crown—is secured to the attachment.