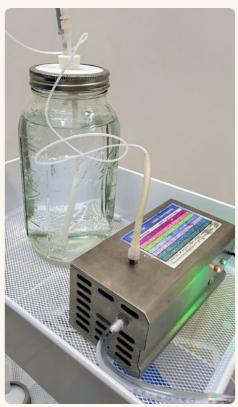

### Ozone Therapy:

#### **DISCOVER THE HEALING POWER OF OZONE**

Ozone is simply an energized form of oxygen (O3) that is formed naturally in the atmosphere by the sun to filter out harmful UV rays. Ozone also has powerful anti-bacterial, anti-fungal, and antiviral properties. It is even produced by our own white blood cells to eliminate infections.

#### Why Ozone Therapy?

Increases circulation, enhances the immune response, and promotes more rapid healing, without any harmful byproducts or side effects, unlike many current therapies in dentistry.

# At My Dentist for Life, ozone therapy used in many different treatments:

- → Non-chemical treatment of gum disease
- → Disinfect tooth after removal of decay
- → Treat cavities and systemic infections
- → Reduce infections in Root canal therapy
- → Promote healing after surgical procedures
- → Reduce diseasecausing biofilms
- → Promote healing of cold/canker sores