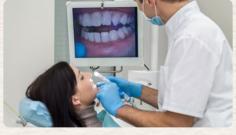

#### **Intra-Oral Camera**

Intra-oral imaging gives you a detailed view of your teeth. Words come to life when you can see what we see.

Visually transferring specific conditions in your mouth to a computer screen brings clarity simply not possible with a traditional mouth mirror. Specialized handheld wands quickly capture the

details of your teeth and gums. In fact, even small cracks that often lead to broken teeth appear vividly, just with the click of a button.

As an added benefit, dental insurance benefits frequently pay easier with the visual proof of a captured image