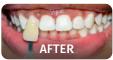

#### All-on-4 vs. Snap-On Teeth Over Implants

The two implant types used at My Dentist for Life are all-on-4 and snap-on teeth over implants.

# While both options offer solutions for multiple missing teeth, they differ in their approach and application:

→ ALL-ON-4: This technique uses 4-6 strategically placed implants per arch to support a full set of replacement teeth. It is known for its efficiency

and ability to provide immediate function, often requiring less bone volume due to its specific placement.

→ SNAP-ON TEETH OVER
IMPLANTS: These implants
involve placing several
implants in the jaw onto
which a removable denture
can be snapped on and off.
They offer stability and are
easier to clean compared to
traditional dentures but may
not provide the same biting
force as All-on-4 implants.

After SNAP-ON TEETH

keeping them informed of every step before it happens, Dr. Rizvi approaches every case with transparency and a caring attitude.