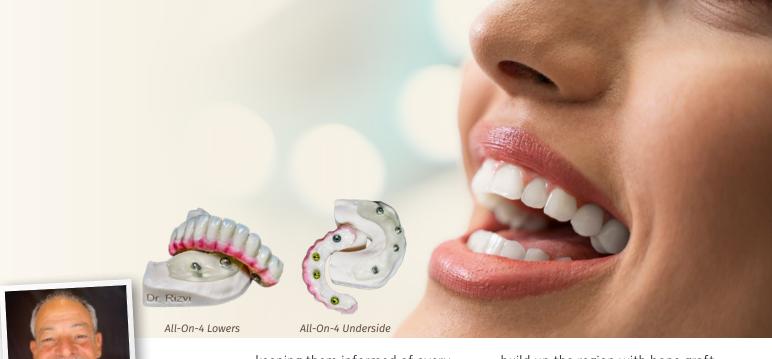

# THE IDEAL SOLUTION FOR MISSING TEETH

All-On-4 Uppers

### The Benefits of Dental Implants:

- → Artificial teeth that look, feel, and function just like your natural teeth
- → Lasts the rest of your life when cared for properly
- → Avoids the slipping and often uncomfortable experience associated with dentures
- → Eat your favorite foods whether they are crunchy, chewy, sticky, or crispy
- → Care for them just like your natural teeth

#### How Single Implants Work

To replace a missing tooth with an implant, a slender titanium or CERAMIC post is first placed in the bone of the jaw. This post will act as the root for the

replacement tooth. As this area heals, the bone bonds tightly to the post and it becomes a strong and stable support structure. When the implant has healed well, an attachment is fastened to the top of the implant and your clean, white porcelain replacement tooth—called a crown—is secured to the attachment.

#### All-on-4 vs. Snap-On Teeth Over Implants

The two implant types used at My Dentist for Life are all-on-4 and snap-on teeth over implants.

# While both options offer solutions for multiple missing teeth, they differ in their approach and application:

→ ALL-ON-4: This technique uses 4-6 strategically placed implants per arch to support a full set of replacement teeth. It is known for its efficiency

and ability to provide immediate function, often requiring less bone volume due to its specific placement.

→ SNAP-ON TEETH OVER
IMPLANTS: These implants
involve placing several
implants in the jaw onto
which a removable denture
can be snapped on and off.
They offer stability and are
easier to clean compared to
traditional dentures but may
not provide the same biting
force as All-on-4 implants.