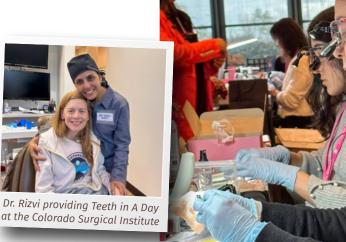

Dr. Rizvi at NeoDent Symposium in Miami learning about the latest implant technologies.

Dr. Rizvi at the Colorado Surgery Institute learning about how to provide same-day implants with teeth.